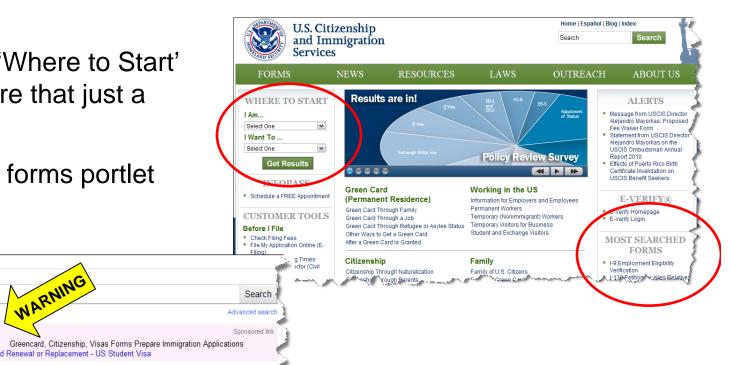

Google

Everything

Show search tools

More

Services

and Immigration

- Check out the 'Where to Start' • feature, it's more that just a place to begin
- Most searched forms portlet •

WARNING