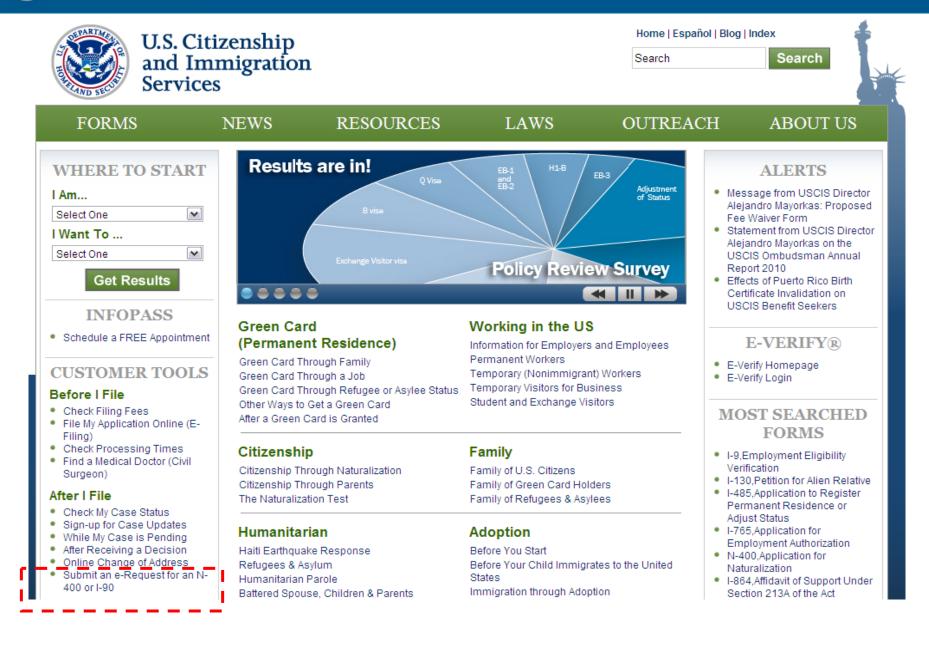

Google

Everything

Show search tools

More

Services

and Immigration

- Check out the 'Where to Start' • feature, it's more that just a place to begin
- Most searched forms portlet •

WARNING