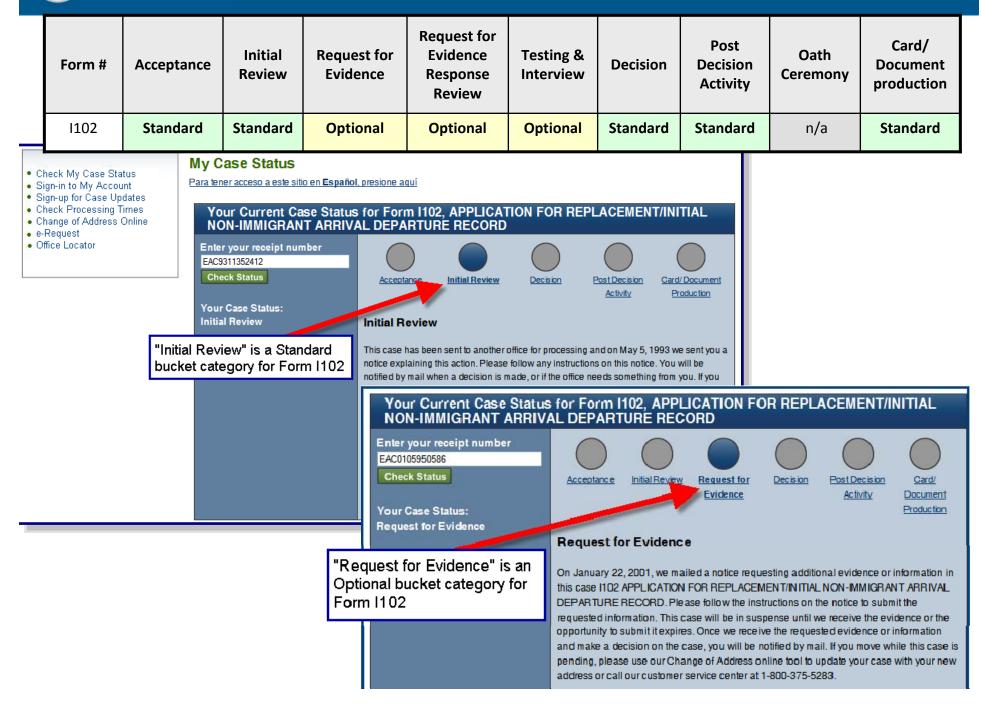

### My Case Status – Standard Bucket Category

Initial Review

On November 6, 1995, we received this I130S VISA PET

by mail when a decision is made, or if the office needs

pending, please use our Change of Address online too contact our customer service center at 1-800-375-5283