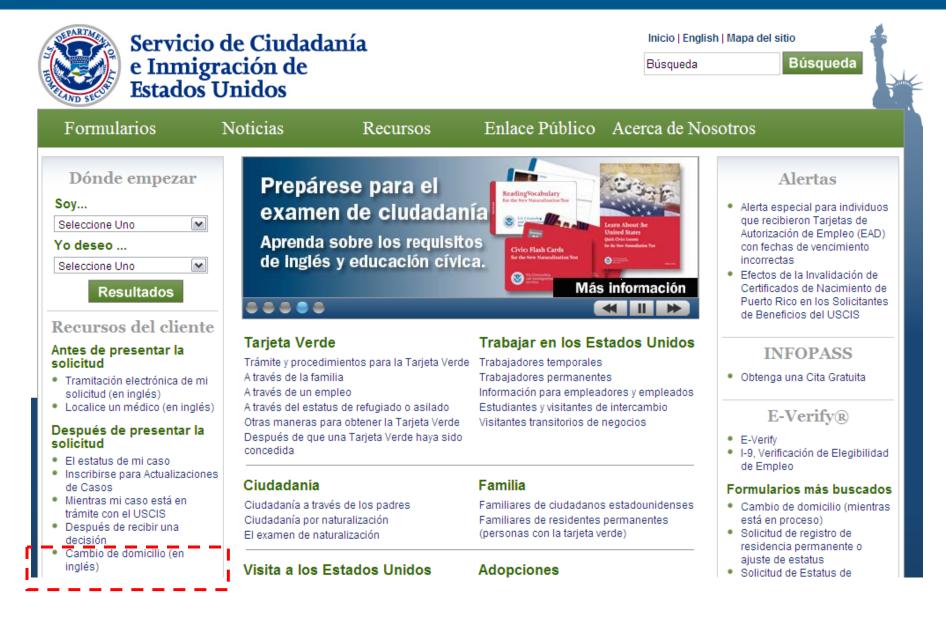

### Change of Address in Spanish

# U.S. Citizenship and Immigration Services Change of Address Online - Spanish

| U.S. Ci<br>and In<br>Service                                                                                                              | tizenship<br>nmigration<br>es                                                                                                                                                                                             |                                                                                                     |                                                                                                  | Home   Español   Site Mag<br>Search                        | Search                                                             |                   |
|-------------------------------------------------------------------------------------------------------------------------------------------|---------------------------------------------------------------------------------------------------------------------------------------------------------------------------------------------------------------------------|-----------------------------------------------------------------------------------------------------|--------------------------------------------------------------------------------------------------|------------------------------------------------------------|--------------------------------------------------------------------|-------------------|
| FORMS                                                                                                                                     | NEWS RE                                                                                                                                                                                                                   | SOURCES                                                                                             | LAWS                                                                                             | OUTREACH                                                   | ABOUT US                                                           |                   |
| <ul> <li>Check My Case Status</li> <li>Sign-in to My Account</li> <li>Sign-up for Case Updates</li> <li>Check Processing Times</li> </ul> | Introduction                                                                                                                                                                                                              | hange of Address                                                                                    |                                                                                                  |                                                            | nk on Chang<br>nome page to<br>anish                               |                   |
| <ul> <li>Change of Address Online</li> <li>e-Request</li> <li>Office Locator</li> </ul>                                                   | your status. Customers wh                                                                                                                                                                                                 | is a web-based tool that allow<br>o have filed an application or<br>ochange of address as soon a    | petition with USCIS but hav                                                                      |                                                            |                                                                    |                   |
|                                                                                                                                           |                                                                                                                                                                                                                           | ir address for a pending appl<br>ddress within 10 days of mov                                       |                                                                                                  |                                                            |                                                                    |                   |
|                                                                                                                                           | Please follow the instructio                                                                                                                                                                                              | ns below before filing an Onl                                                                       |                                                                                                  |                                                            |                                                                    |                   |
|                                                                                                                                           | Service                                                                                                                                                                                                                   | Change                                                                                              | of Address                                                                                       | Online Tra                                                 | nslated to Sp                                                      | banish 🙀          |
|                                                                                                                                           |                                                                                                                                                                                                                           | igración de<br>os Unidos                                                                            |                                                                                                  |                                                            | Buscar                                                             | Buscar            |
|                                                                                                                                           | FORMULARIOS                                                                                                                                                                                                               | NOTICIAS                                                                                            | RECURSOS                                                                                         | LEYES                                                      | ENLACE PÚBLIC                                                      | CO SOBRE NOSOTROS |
|                                                                                                                                           | <ul> <li>Verificar el Estado de Mi</li> <li>Iniciar Mi Cuenta</li> <li>Insribirse para Actualizad<br/>de Casos</li> <li>Verificar el Tiempo de<br/>Tramitación</li> <li>Cambio de Dirección</li> <li>e-Request</li> </ul> | Caso<br>siones Introducción<br><u>To see this site in</u><br>El cambio de direc<br>pueda comunicars | -<br><u>English, press here,</u><br>cción electrónico es una her<br>se con usted sobre su estatu | ramienta que le permite car<br>s. Los clientes que han pre | sentado una solicitud o petició                                    |                   |
|                                                                                                                                           | Para localizar una oficir                                                                                                                                                                                                 | Además de cambi<br>exceptuando los o                                                                | le la mudanza.<br>ar su dirección en la solicitu                                                 | d que está pendiente, la ley<br>reporten un cambio de dire | y requiere que todos los ciudad<br>ección en un plazo de 10 días a |                   |