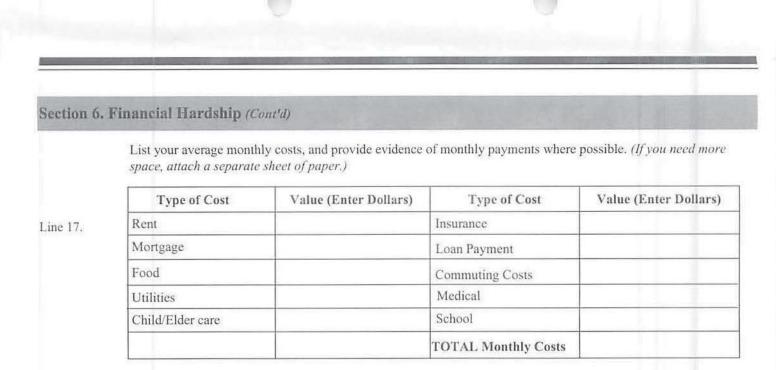

| Part 3. Information About        | You                                                                                 |                    | Write your USCIS A-<br>A (b) (6) | Number here:          |
|----------------------------------|-------------------------------------------------------------------------------------|--------------------|----------------------------------|-----------------------|
| 1                                |                                                                                     |                    | A (b) (b)                        |                       |
| A. U.S. Social Security Num      | ber <b>B.</b> Date of Birth ( <i>mm/dd/yyyy</i> )                                   | C. Date Y          | ou Became a Permanent            | Resident (mm/dd/yyyy) |
| (b) (6)                          | 10/21/19/66                                                                         | 09/06/2            | 006                              | 2/                    |
| D. Country of Birth              | E.                                                                                  | . Country of Natio |                                  |                       |
| RUSSIA                           | K                                                                                   | YRGYZ REPUBL       | Offer / AVA                      | R                     |
| F. Are either of your parents U. | S. citizens? (If yes, see instructions)                                             | 1 yest             | No No                            |                       |
| G. What is your current marital  | status? Single, Never Married                                                       | Married            | Divorced [                       | Widowed               |
| Marriage Annulled or O           | ther (Explain)                                                                      | /                  |                                  |                       |
|                                  | of the English and/or U.S. History and bility or impairment and attaching Form      |                    | 🗌 Yes 🛛 No                       |                       |
|                                  | modation to the naturalization process<br>the instructions for some examples of acc |                    | 🗌 Yes 🛛 No                       |                       |
| If you answered "Yes," chec      | k the box below that applies:                                                       |                    |                                  |                       |
| I am deaf or hearing impa        | aired and need a sign language interpret                                            | er who uses the fo | llowing language:                |                       |
| I use a wheelchair.              |                                                                                     |                    |                                  |                       |
| I am blind or sight impair       | ed.                                                                                 |                    |                                  |                       |
| I will need another type o       | f accommodation. Explain:                                                           |                    |                                  |                       |
|                                  |                                                                                     |                    |                                  |                       |
|                                  |                                                                                     |                    |                                  |                       |
|                                  |                                                                                     |                    |                                  |                       |
| Part 4. Addresses and Telep      | hone Numbers                                                                        |                    |                                  |                       |
|                                  | 1                                                                                   | A. 644             |                                  | 3-1-1-1               |
| A. Home Address - Street Numb    | per and Name (Do not write a P.O. Box                                               | in this space.)    |                                  | Apartment Number      |
| 410 NORFOLK STREET               |                                                                                     |                    |                                  | 3                     |
| City                             | County St                                                                           | tate               | ZIP Code Cou                     | ntry                  |
| CAMBRIDGE                        | MIDDLESEX                                                                           | B                  | 02139 UNI                        | TED STATES            |
| B. Care of                       | Mailing Address - Street Number                                                     | and Name (If diffe | rent from home address)          | Apartment Number      |
|                                  |                                                                                     |                    |                                  |                       |
| City                             | State                                                                               | ZIP Coc            | le Country                       |                       |
|                                  |                                                                                     |                    |                                  |                       |
| C. Daytime Phone Number (If g    | (I) Evening Phone Number (I)                                                        | (fany) E-M         | fail Address (If any)            |                       |
| (b) (6)                          | (b) (6)                                                                             |                    | erlan Tsarnaev@yah               | oo.com                |
|                                  |                                                                                     |                    |                                  |                       |