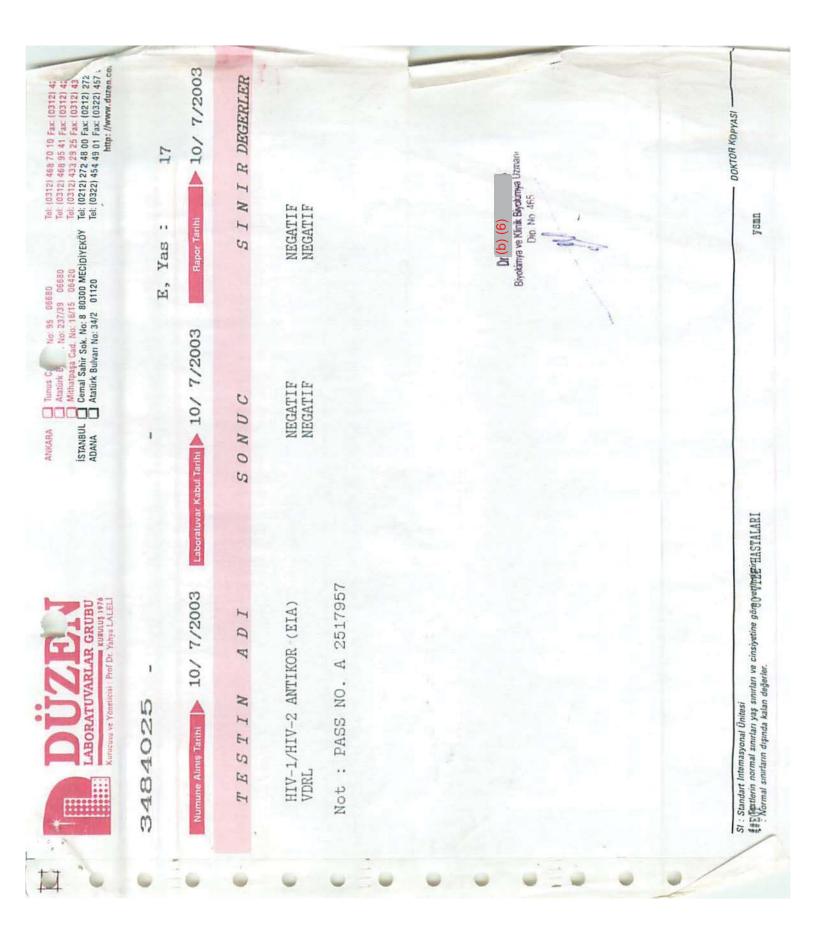

| Notes                                                                                                                                                                                                                                                     |



| July 10, 2003<br>Tsamaev Tamerlan<br>Pass No: (b) (6) | est: (PA.)                                                             | onic change indicating old spesific                                                            |             | (b) (6) |
|-------------------------------------------------------|------------------------------------------------------------------------|------------------------------------------------------------------------------------------------|-------------|---------|
| DR. (b) (6)<br>Radyolog                               | Dear Colleague,<br><u>Radiological examination of the chest: (PA.)</u> | Shows no evidence of active disease or chronic change indicating old spesific process. (b) (6) | Radiologist | (b) (6) |



## (b) (6) (b) (6)

(b) (6)

**Naturali