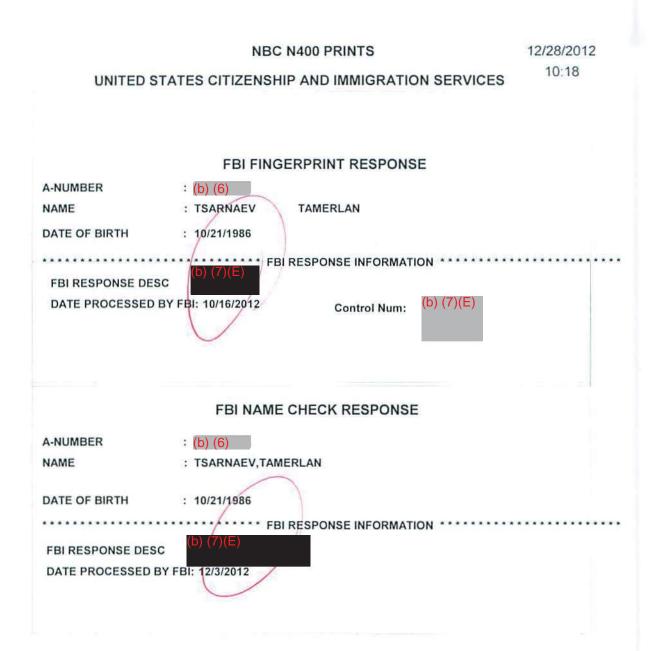

| d in IBIS that relates to the subject, ca |  |  |
| conducting the query in the same box as the date.                             | referred for resol            |                                           |  |  |
| If the hit was a RELATES and a Resolution Memo was completed,                 | $\mathbf{A} = Applicant$      | $\mathbf{P} = \text{Petitioner}$          |  |  |
| check the Resolution Memo Completed box in the last column.                   | <b>B</b> = Beneficiary        | <b>D</b> = Derivative/Household Men       |  |  |
| hudy, summary 64, 2015                                                        | 7)(C)<br>ICIAL USE ONLY       | Pag<br>(b) (7)(                           |  |  |

Do Not Distribute Beyond DHS without Prior Authorization from the Originator



FILE NUMBER:

(b) (6)

1010000

### SUBMISSION DATA

. .

| Case TCN               | (b) (6)