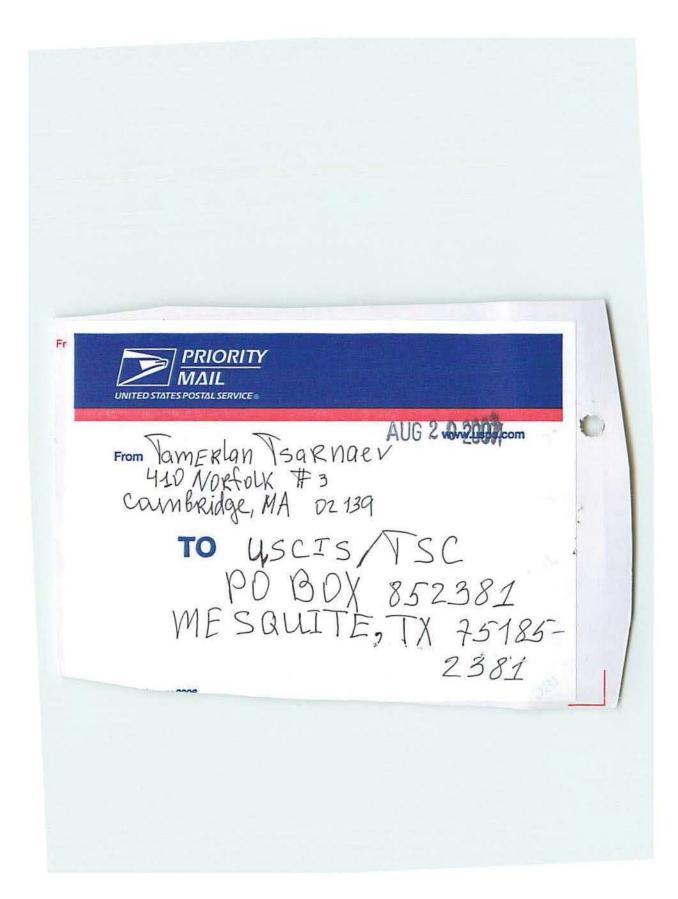

| Part 3. Information About        | You                                                                                 |                    | Write your USCIS A-<br>A (b) (6) | Number here:          |
|----------------------------------|-------------------------------------------------------------------------------------|--------------------|----------------------------------|-----------------------|
| 1                                |                                                                                     |                    | A (b) (b)                        |                       |
| A. U.S. Social Security Num      | ber <b>B.</b> Date of Birth ( <i>mm/dd/yyyy</i> )                                   | C. Date Y          | ou Became a Permanent            | Resident (mm/dd/yyyy) |
| (b) (6)                          | 10/21/19/66                                                                         | 09/06/2            | 006                              | 2/                    |
| D. Country of Birth              | E.                                                                                  | . Country of Natio |                                  |                       |
| RUSSIA                           | K                                                                                   | YRGYZ REPUBL       | Offer / AVA                      | R                     |
| F. Are either of your parents U. | S. citizens? (If yes, see instructions)                                             | 1 yest             | No No                            |                       |
| G. What is your current marital  | status? Single, Never Married                                                       | Married            | Divorced [                       | Widowed               |
| Marriage Annulled or O           | ther (Explain)                                                                      | /                  |                                  |                       |
|                                  | of the English and/or U.S. History and bility or impairment and attaching Form      |                    | 🗌 Yes 🛛 No                       |                       |
|                                  | modation to the naturalization process<br>the instructions for some examples of acc |                    | 🗌 Yes 🛛 No                       |                       |
| If you answered "Yes," chec      | k the box below that applies:                                                       |                    |                                  |                       |
| I am deaf or hearing impa        | aired and need a sign language interpret                                            | er who uses the fo | llowing language:                |                       |
| I use a wheelchair.              |                                                                                     |                    |                                  |                       |
| I am blind or sight impair       | ed.                                                                                 |                    |                                  |                       |
| I will need another type o       | f accommodation. Explain:                                                           |                    |                                  |                       |
|                                  |                                                                                     |                    |                                  |                       |
|                                  |                                                                                     |                    |                                  |                       |
|                                  |                                                                                     |                    |                                  |                       |
| Part 4. Addresses and Telep      | hone Numbers                                                                        |                    |                                  |                       |
|                                  | 1                                                                                   | A. 644             |                                  | 3-1-1-1               |
| A. Home Address - Street Numb    | per and Name (Do not write a P.O. Box                                               | in this space.)    |                                  | Apartment Number      |
| 410 NORFOLK STREET               |                                                                                     |                    |                                  | 3                     |
| City                             | County St                                                                           | tate               | ZIP Code Cou                     | ntry                  |
| CAMBRIDGE                        | MIDDLESEX                                                                           | B                  | 02139 UNI                        | TED STATES            |
| B. Care of                       | Mailing Address - Street Number                                                     | and Name (If diffe | rent from home address)          | Apartment Number      |
|                                  |                                                                                     |                    |                                  |                       |
| City                             | State                                                                               | ZIP Coc            | le Country                       |                       |
|                                  |                                                                                     |                    |                                  |                       |
| C. Daytime Phone Number (If g    | (I) Evening Phone Number (I)                                                        | (fany) E-M         | fail Address (If any)            |                       |
| (b) (6)                          | (b) (6)                                                                             |                    | erlan Tsarnaev@yah               | oo.com                |
|                                  |                                                                                     |                    |                                  |                       |