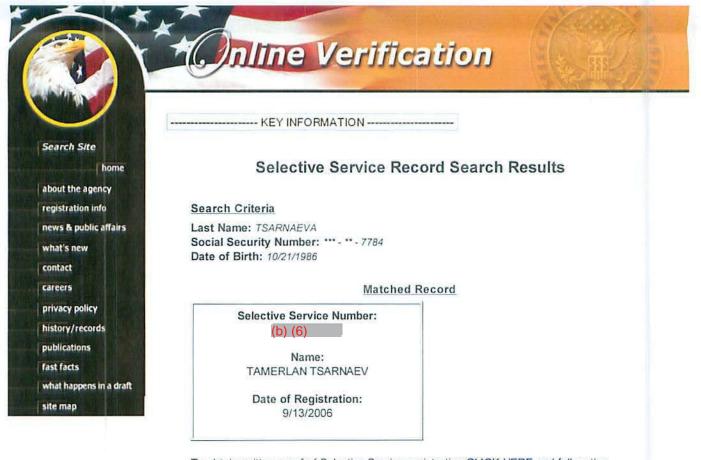

| Part 3. Information About        | You                                                                                 |                    | Write your USCIS A-<br>A (b) (6) | Number here:          |
|----------------------------------|-------------------------------------------------------------------------------------|--------------------|----------------------------------|-----------------------|
| 1                                |                                                                                     |                    | A (b) (b)                        |                       |
| A. U.S. Social Security Num      | ber <b>B.</b> Date of Birth ( <i>mm/dd/yyyy</i> )                                   | C. Date Y          | ou Became a Permanent            | Resident (mm/dd/yyyy) |
| (b) (6)                          | 10/21/19/66                                                                         | 09/06/2            | 006                              | 2/                    |
| D. Country of Birth              | E.                                                                                  | . Country of Natio |                                  |                       |
| RUSSIA                           | K                                                                                   | YRGYZ REPUBL       | Offer / AVA                      | R                     |
| F. Are either of your parents U. | S. citizens? (If yes, see instructions)                                             | 1 yest             | No No                            |                       |
| G. What is your current marital  | status? Single, Never Married                                                       | Married            | Divorced [                       | Widowed               |
| Marriage Annulled or O           | ther (Explain)                                                                      | /                  |                                  |                       |
|                                  | of the English and/or U.S. History and bility or impairment and attaching Form      |                    | 🗌 Yes 🛛 No                       |                       |
|                                  | modation to the naturalization process<br>the instructions for some examples of acc |                    | 🗌 Yes 🛛 No                       |                       |
| If you answered "Yes," chec      | k the box below that applies:                                                       |                    |                                  |                       |
| I am deaf or hearing impa        | aired and need a sign language interpret                                            | er who uses the fo | llowing language:                |                       |
| I use a wheelchair.              |                                                                                     |                    |                                  |                       |
| I am blind or sight impair       | ed.                                                                                 |                    |                                  |                       |
| I will need another type o       | f accommodation. Explain:                                                           |                    |                                  |                       |
|                                  |                                                                                     |                    |                                  |                       |
|                                  |                                                                                     |                    |                                  |                       |
|                                  |                                                                                     |                    |                                  |                       |
| Part 4. Addresses and Telep      | hone Numbers                                                                        |                    |                                  |                       |
|                                  | 1                                                                                   | A. 644             |                                  | 3-1-1-1               |
| A. Home Address - Street Numb    | per and Name (Do not write a P.O. Box                                               | in this space.)    |                                  | Apartment Number      |
| 410 NORFOLK STREET               |                                                                                     |                    |                                  | 3                     |
| City                             | County St                                                                           | tate               | ZIP Code Cou                     | ntry                  |
| CAMBRIDGE                        | MIDDLESEX                                                                           | B                  | 02139 UNI                        | TED STATES            |
| B. Care of                       | Mailing Address - Street Number                                                     | and Name (If diffe | rent from home address)          | Apartment Number      |
|                                  |                                                                                     |                    |                                  |                       |
| City                             | State                                                                               | ZIP Coc            | le Country                       |                       |
|                                  |                                                                                     |                    |                                  |                       |
| C. Daytime Phone Number (If g    | (I) Evening Phone Number (I)                                                        | (fany) E-M         | fail Address (If any)            |                       |
| (b) (6)                          | (b) (6)                                                                             |                    | erlan Tsarnaev@yah               | oo.com                |
|                                  |                                                                                     |                    |                                  |                       |