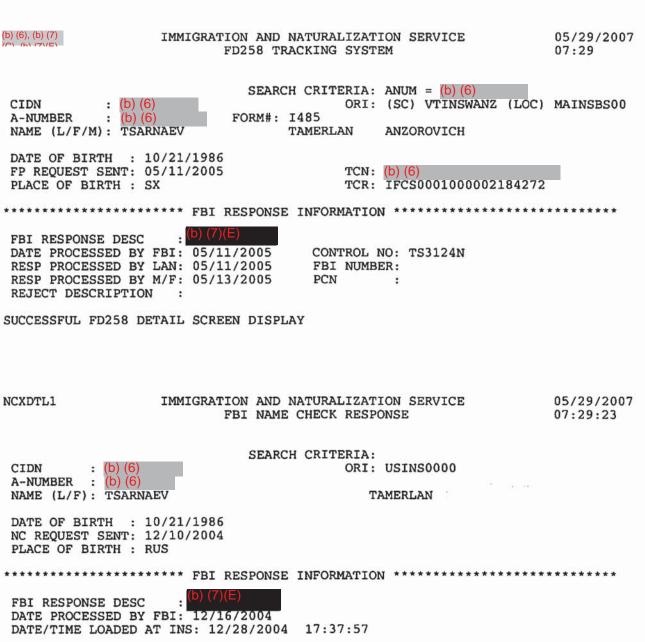

OCATION: |                      |
| SEX: M POE: NYC<br>FCO: NRC COA: (b)<br>PFCO: NSC SFCO:                           | COC:                                |                                   | ATHER:<br>OTHER:                  |                      |
| SSN:<br>I-94 ADM #: (b)(6)<br>PASSPORT #:<br>FBI #:<br>DRIVER LIC:<br>FINGER CD#: | COI                                 | NSOLIDATED A-NOS                  | OTHER INFO                        | RMATION              |
| CLEAR EXIT                                                                        | PF4 RETURN                          | PF5 HELP                          | PF6 CIS MAIN M                    | ENU                  |

PF7 NEXT SEARCH PF8 VIEW HISTORY PF9 VIEW EAD PF10 NAILS PF11 EOIR PF10 REQUIRES A SPECIAL SECURITY CLASS.



FBI NAME: TSARNAEV, TAMERLAN

FBI DATE OF BIRTH: 10/21/1986

| (7)(C), (D)                                                                       | , (b)                               |                                        |                             |               |  |  |  |
|-----------------------------------------------------------------------------------|-------------------------------------|----------------------------------------|-----------------------------|---------------|--|--|--|
| A#: (b) (6) NAME: 1                                                               | SARNAEV                             | , TAMERLAN                             | 1                           | DOB: 10211986 |  |  |  |
| LAST: TSARNAEV<br>FIRST: TAMERLAN<br>MIDDLE: ANZOROVICH<br>ALIASES: