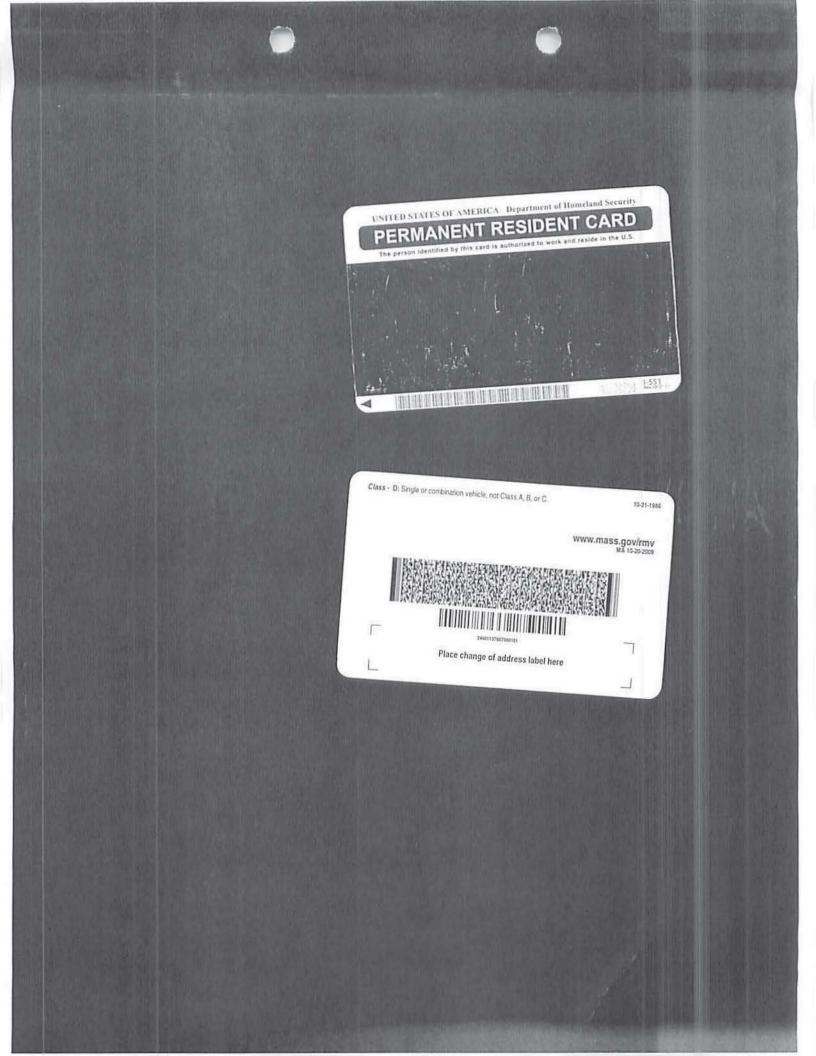

5. Alien Registration Card (Green Card) Number: (b) (6)

6. I certify that I am not seeking a change of name for any unlawful purpose such as the avoidance of debt or evasion of law enforcement.

7. I petition the court to change my name to:

| Part 3. Information About        | You                                                                                 |                    | Write your USCIS A-<br>A (b) (6) | Number here:          |
|----------------------------------|-------------------------------------------------------------------------------------|--------------------|----------------------------------|-----------------------|
| 1                                |                                                                                     |                    | A (b) (b)                        |                       |
| A. U.S. Social Security Num      | ber <b>B.</b> Date of Birth ( <i>mm/dd/yyyy</i> )                                   | C. Date Y          | ou Became a Permanent            | Resident (mm/dd/yyyy) |
| (b) (6)                          | 10/21/19/66                                                                         | 09/06/2            | 006                              | 2/                    |
| D. Country of Birth              | E.                                                                                  | . Country of Natio |                                  |                       |
| RUSSIA                           | K                                                                                   | YRGYZ REPUBL       | Offer / AVA                      | R                     |
| F. Are either of your parents U. | S. citizens? (If yes, see instructions)                                             | 1 yest             | No No                            |                       |
| G. What is your current marital  | status? Single, Never Married                                                       | Married            | Divorced [                       | Widowed               |
| Marriage Annulled or O           | ther (Explain)                                                                      | /                  |                                  |                       |
|                                  | of the English and/or U.S. History and bility or impairment and attaching Form      |                    | 🗌 Yes 🛛 No                       |                       |
|                                  | modation to the naturalization process<br>the instructions for some examples of acc |                    | 🗌 Yes 🛛 No                       |                       |
| If you answered "Yes," chec      | k the box below that applies:                                                       |                    |                                  |                       |
| I am deaf or hearing impa        | aired and need a sign language interpret                                            | er who uses the fo | llowing language:                |                       |
| I use a wheelchair.              |                                                                                     |                    |                                  |                       |
| I am blind or sight impair       | ed.                                                                                 |                    |                                  |                       |
| I will need another type o       | f accommodation. Explain:                                                           |                    |                                  |                       |
|                                  |                                                                                     |                    |                                  |                       |
|                                  |                                                                                     |                    |                                  |                       |
|                                  |                                                                                     |                    |                                  |                       |
| Part 4. Addresses and Telep      | hone Numbers                                                                        |                    |                                  |                       |
|                                  | 1                                                                                   | A. 644             |                                  | 3-1-1-1               |
| A. Home Address - Street Numb    | per and Name (Do not write a P.O. Box                                               | in this space.)    |                                  | Apartment Number      |
| 410 NORFOLK STREET               |                                                                                     |                    |                                  | 3                     |
| City                             | County St                                                                           | tate               | ZIP Code Cou                     | ntry                  |
| CAMBRIDGE                        | MIDDLESEX                                                                           | B                  | 02139 UNI                        | TED STATES            |
| B. Care of                       | Mailing Address - Street Number                                                     | and Name (If diffe | rent from home address)          | Apartment Number      |
|                                  |                                                                                     |                    |                                  |                       |
| City                             | State                                                                               | ZIP Coc            | le Country                       |                       |
|                                  |                                                                                     |                    |                                  |                       |
| C. Daytime Phone Number (If g    | (I) Evening Phone Number (I)                                                        | (fany) E-M         | fail Address (If any)            |                       |
| (b) (6)                          | (b) (6)                                                                             |                    | erlan Tsarnaev@yah               | oo.com                |
|                                  |                                                                                     |                    |                                  |                       |