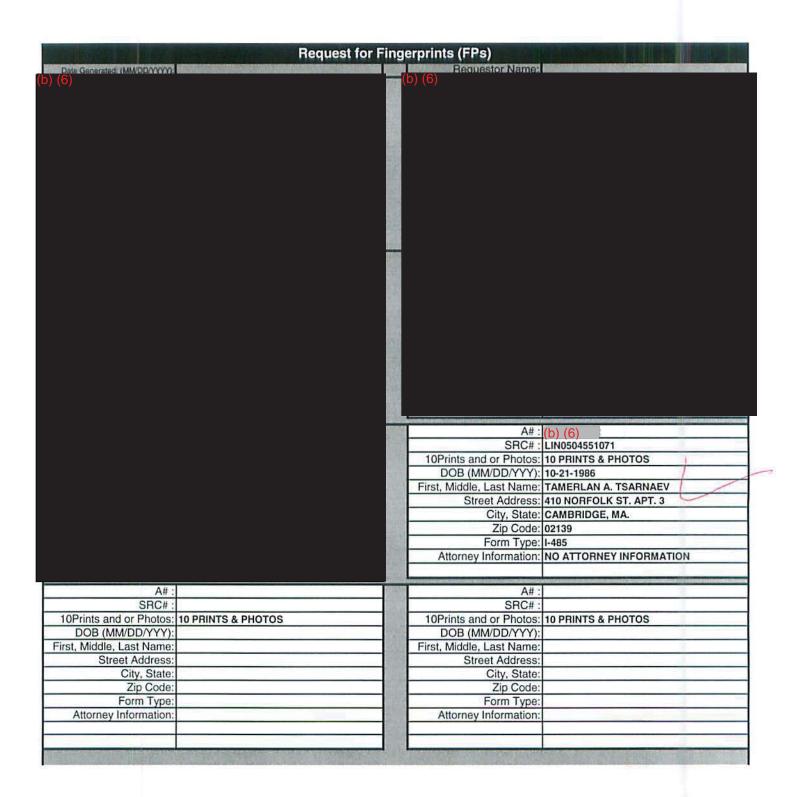

| 1. |           | TAMERLAN       |             | ANZOROVICH          | TSARNAEV     |   |
|----|-----------|----------------|-------------|---------------------|--------------|---|
|    |           | (FIRST)        |             | (MIDDLE)            | (LAST)       | • |
| 2. | Address:  | 410 Norfo      | lk St # # 3 | Cambridge, MA       | 02139        |   |
|    |           | (Number        | r/Street)   | (City/State)        | (Zip Code)   |   |
| 3. | Country o | f Nationality: | Kyrgyzstan  | 4. Date of Birth: _ | 10/21/1986   |   |
|    |           |                |             |                     | (MM/DD/YYYY) |   |

5. Alien Registration Card (Green Card) Number: (b) (6)

6. I certify that I am not seeking a change of name for any unlawful purpose such as the avoidance of debt or evasion of law enforcement.

7. I petition the court to change my name to:

|          | MUAZ      | ANZOROVICH      | TSARNAEV                 |          |
|----------|-----------|-----------------|--------------------------|----------|
|          | (FIRST)   | (MIDDLE)        | (LAST)                   | 5        |
| 8. Date: | 1/23/2013 | TamERLAN        | Anzorovich               | YSARNOEV |
|          |           | Signature of Pe | titioner, (current name) |          |

| Part 3. Information About        | You                                                                                 |                    | Write your USCIS A-<br>A (b) (6) | Number here:          |
|----------------------------------|-------------------------------------------------------------------------------------|--------------------|----------------------------------|-----------------------|
| 1                                |                                                                                     |                    | A (b) (b)                        |                       |
| A. U.S. Social Security Num      | ber <b>B.</b> Date of Birth ( <i>mm/dd/yyyy</i> )                                   | C. Date Y          | ou Became a Permanent            | Resident (mm/dd/yyyy) |
| (b) (6)                          | 10/21/19/66                                                                         | 09/06/2            | 006                              | 2/                    |
| D. Country of Birth              | E.                                                                                  | . Country of Natio |                                  |                       |
| RUSSIA                           | K                                                                                   | YRGYZ REPUBL       | Offer / AVA                      | R                     |
| F. Are either of your parents U. | S. citizens? (If yes, see instructions)                                             | 1 yest             | No No                            |                       |
| G. What is your current marital  | status? Single, Never Married                                                       | Married            | Divorced [                       | Widowed               |
| Marriage Annulled or O           | ther (Explain)                                                                      | /                  |                                  |                       |
|                                  | of the English and/or U.S. History and bility or impairment and attaching Form      |                    | 🗌 Yes 🛛 No                       |                       |
|                                  | modation to the naturalization process<br>the instructions for some examples of acc |                    | 🗌 Yes 🛛 No                       |                       |
| If you answered "Yes," chec      | k the box below that applies:                                                       |                    |                                  |                       |
| I am deaf or hearing impa        | aired and need a sign language interpret                                            | er who uses the fo | llowing language:                |                       |
| I use a wheelchair.              |                                                                                     |                    |                                  |                       |
| I am blind or sight impair       | ed.                                                                                 |                    |                                  |                       |
| I will need another type o       | f accommodation. Explain:                                                           |                    |                                  |                       |
|                                  |                                                                                     |                    |                                  |                       |
|                                  |                                                                                     |                    |                                  |                       |
|                                  |                                                                                     |                    |                                  |                       |
| Part 4. Addresses and Telep      | hone Numbers                                                                        |                    |                                  |                       |
|                                  | 1                                                                                   | A. 644             |                                  | 3-1-1-1               |
| A. Home Address - Street Numb    | per and Name (Do not write a P.O. Box                                               | in this space.)    |                                  | Apartment Number      |
| 410 NORFOLK STREET               |                                                                                     |                    |                                  | 3                     |
| City                             | County St                                                                           | tate               | ZIP Code Cou                     | ntry                  |
| CAMBRIDGE                        | MIDDLESEX                                                                           | B                  | 02139 UNI                        | TED STATES            |
| B. Care of                       | Mailing Address - Street Number                                                     | and Name (If diffe | rent from home address)          | Apartment Number      |
|                                  |                                                                                     |                    |                                  |                       |
| City                             | State                                                                               | ZIP Coc            | le Country                       |                       |
|                                  |                                                                                     |                    |                                  |                       |
| C. Daytime Phone Number (If g    | (I) Evening Phone Number (I)                                                        | (fany) E-M         | fail Address (If any)            |                       |
| (b) (6)                          | (b) (6)                                                                             |                    | erlan Tsarnaev@yah               | oo.com                |
|                                  |                                                                                     |                    |                                  |                       |