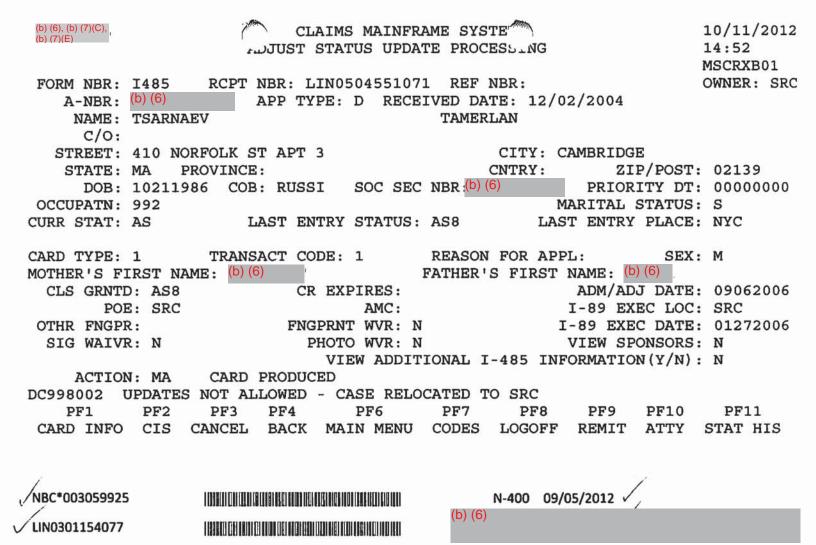

| Part 3. Information About        | You                                                                                 |                    | Write your USCIS A-<br>A (b) (6) | Number here:          |
|----------------------------------|-------------------------------------------------------------------------------------|--------------------|----------------------------------|-----------------------|
| 1                                |                                                                                     |                    | A (b) (b)                        |                       |
| A. U.S. Social Security Num      | ber <b>B.</b> Date of Birth ( <i>mm/dd/yyyy</i> )                                   | C. Date Y          | ou Became a Permanent            | Resident (mm/dd/yyyy) |
| (b) (6)                          | 10/21/19/66                                                                         | 09/06/2            | 006                              | 2/                    |
| D. Country of Birth              | E.                                                                                  | . Country of Natio |                                  |                       |
| RUSSIA                           | K                                                                                   | YRGYZ REPUBL       | Offer / AVA                      | R                     |
| F. Are either of your parents U. | S. citizens? (If yes, see instructions)                                             | 1 yest             | No No                            |                       |
| G. What is your current marital  | status? Single, Never Married                                                       | Married            | Divorced [                       | Widowed               |
| Marriage Annulled or O           | ther (Explain)                                                                      | /                  |                                  |                       |
|                                  | of the English and/or U.S. History and bility or impairment and attaching Form      |                    | 🗌 Yes 🛛 No                       |                       |
|                                  | modation to the naturalization process<br>the instructions for some examples of acc |                    | 🗌 Yes 🛛 No                       |                       |
| If you answered "Yes," chec      | k the box below that applies:                                                       |                    |                                  |                       |
| I am deaf or hearing impa        | aired and need a sign language interpret                                            | er who uses the fo | llowing language:                |                       |
| I use a wheelchair.              |                                                                                     |                    |                                  |                       |
| I am blind or sight impair       | ed.                                                                                 |                    |                                  |                       |
| I will need another type o       | f accommodation. Explain:                                                           |                    |                                  |                       |
|                                  |                                                                                     |                    |                                  |                       |
|                                  |                                                                                     |                    |                                  |                       |
|                                  |                                                                                     |                    |                                  |                       |
| Part 4. Addresses and Telep      | hone Numbers                                                                        |                    |                                  |                       |
|                                  | 1                                                                                   | A. 644             |                                  | 3-1-1-1               |
| A. Home Address - Street Numb    | per and Name (Do not write a P.O. Box                                               | in this space.)    |                                  | Apartment Number      |
| 410 NORFOLK STREET               |                                                                                     |                    |                                  | 3                     |
| City                             | County St                                                                           | tate               | ZIP Code Cou                     | ntry                  |
| CAMBRIDGE                        | MIDDLESEX                                                                           | B                  | 02139 UNI                        | TED STATES            |
| B. Care of                       | Mailing Address - Street Number                                                     | and Name (If diffe | rent from home address)          | Apartment Number      |
|                                  |                                                                                     |                    |                                  |                       |
| City                             | State                                                                               | ZIP Coc            | le Country                       |                       |
|                                  |                                                                                     |                    |                                  |                       |
| C. Daytime Phone Number (If g    | (I) Evening Phone Number (I)                                                        | (fany) E-M         | fail Address (If any)            |                       |
| (b) (6)                          | (b) (6)                                                                             |                    | erlan Tsarnaev@yah               | oo.com                |
|                                  |                                                                                     |                    |                                  |                       |