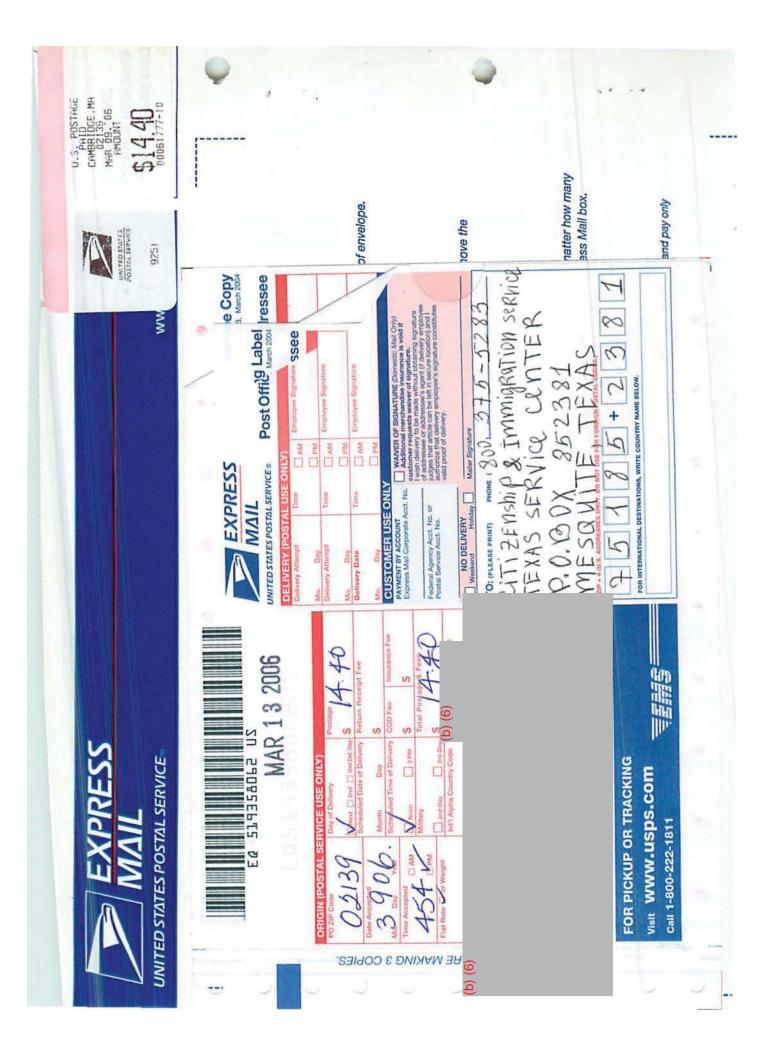

| 1. |           | TAMERLAN       |             | ANZOROVICH          | TSARNAEV     |   |
|----|-----------|----------------|-------------|---------------------|--------------|---|
|    |           | (FIRST)        |             | (MIDDLE)            | (LAST)       | • |
| 2. | Address:  | 410 Norfo      | lk St # # 3 | Cambridge, MA       | 02139        |   |
|    |           | (Number        | r/Street)   | (City/State)        | (Zip Code)   |   |
| 3. | Country o | f Nationality: | Kyrgyzstan  | 4. Date of Birth: _ | 10/21/1986   |   |
|    |           |                |             |                     | (MM/DD/YYYY) |   |

| Part 3. Information About        | You                                                                                 |                    | Write your USCIS A-<br>A (b) (6) | Number here:          |
|----------------------------------|-------------------------------------------------------------------------------------|--------------------|----------------------------------|-----------------------|
| 1                                |                                                                                     |                    | A (b) (b)                        |                       |
| A. U.S. Social Security Num      | ber <b>B.</b> Date of Birth ( <i>mm/dd/yyyy</i> )                                   | C. Date Y          | ou Became a Permanent            | Resident (mm/dd/yyyy) |
| (b) (6)                          | 10/21/19/66                                                                         | 09/06/2            | 006                              | 2/                    |
| D. Country of Birth              | E.                                                                                  | . Country of Natio |                                  |                       |
| RUSSIA                           | K                                                                                   | YRGYZ REPUBL       | Offer / AVA                      | R                     |
| F. Are either of your parents U. | S. citizens? (If yes, see instructions)                                             | 1 yest             | No No                            |                       |
| G. What is your current marital  | status? Single, Never Married                                                       | Married            | Divorced [                       | Widowed               |
| Marriage Annulled or O           | ther (Explain)                                                                      | /                  |                                  |                       |
|                                  | of the English and/or U.S. History and bility or impairment and attaching Form      |                    | 🗌 Yes 🛛 No                       |                       |
|                                  | modation to the naturalization process<br>the instructions for some examples of acc |                    | 🗌 Yes 🛛 No                       |                       |
| If you answered "Yes," chec      | k the box below that applies:                                                       |                    |                                  |                       |
| I am deaf or hearing impa        | aired and need a sign language interpret                                            | er who uses the fo | llowing language:                |                       |
| I use a wheelchair.              |                                                                                     |                    |                                  |                       |
| I am blind or sight impair       | ed.                                                                                 |                    |                                  |                       |
| I will need another type o       | f accommodation. Explain:                                                           |                    |                                  |                       |
|                                  |                                                                                     |                    |                                  |                       |
|                                  |                                                                                     |                    |                                  |                       |
|                                  |                                                                                     |                    |                                  |                       |
| Part 4. Addresses and Telep      | hone Numbers                                                                        |                    |                                  |                       |
|                                  | 1                                                                                   | A. 644             |                                  | 3-1-1-1               |
| A. Home Address - Street Numb    | per and Name (Do not write a P.O. Box                                               | in this space.)    |                                  | Apartment Number      |
| 410 NORFOLK STREET               |                                                                                     |                    |                                  | 3                     |
| City                             | County St                                                                           | tate               | ZIP Code Cou                     | ntry                  |
| CAMBRIDGE                        | MIDDLESEX                                                                           | B                  | 02139 UNI                        | TED STATES            |
| B. Care of                       | Mailing Address - Street Number                                                     | and Name (If diffe | rent from home address)          | Apartment Number      |
|                                  |                                                                                     |                    |                                  |                       |
| City                             | State                                                                               | ZIP Coc            | le Country                       |                       |
|                                  |                                                                                     |                    |                                  |                       |
| C. Daytime Phone Number (If g    | (I) Evening Phone Number (I)                                                        | (fany) E-M         | fail Address (If any)            |                       |
| (b) (6)                          | (b) (6)                                                                             |                    | erlan Tsarnaev@yah               | oo.com                |
|                                  |                                                                                     |                    |                                  |                       |