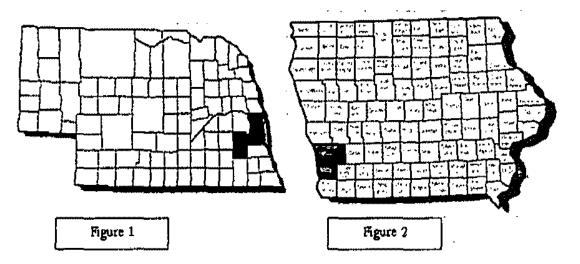

# Regional Center Geography

Figures 1 and 2 below illustrate the four Nebraska counties in the Regional Center and the two lowa counties in the Regional Center.

The six counties are contiguous despite lying on opposites sides of the lowa-Nebraska borderline.

Figure 1: The Four Nebraska Counties In The Liberty Nebraska Regional Center: Douglas County, Sarpy County, Lancaster County, And Cass County

Figure 2: The Two Iowa Counties in the Liberty Nebraska Regional Center: Pottawattamie County and Mills County