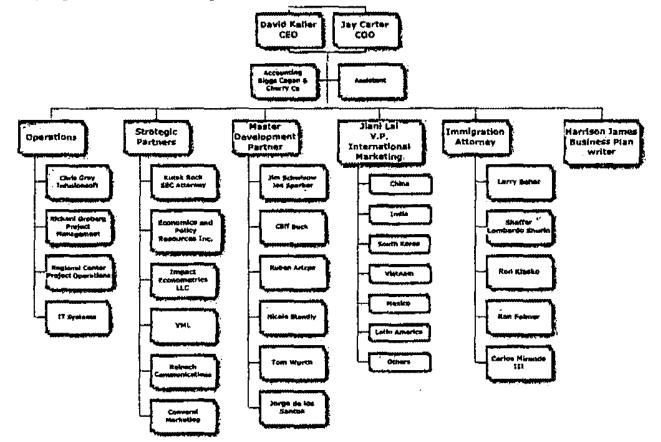

# ATTACHMENT TO I-924, PART 3, ITEM 1A

Liberty Regional Centers, LLC - Organizational Chart

Liberty Nebraska Regional Center - Organizational Chart

There are only three managing partners involved in the management of liberty Nebraska regional center. See attachment for section 3, part D, of the Liberty Nebraska 1-924 application for additional details.

Liberty Nebraska regional center is one of the family of regional centers under the parent, Liberty Regional Centers. Currently, there is one approved regional center, (Liberty West Regional Center), and two other sub-Liberty Regional Centers submitted to USCIS for approval. See attachment for section 3, part 1a, of the Liberty Nebraska I-924 application for additional details.