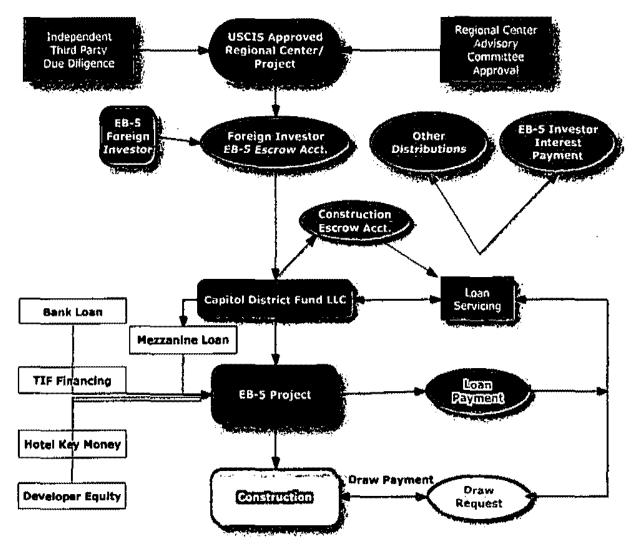

# **Regional Center Project Funding Structures**

For each capital investment project, investment capital will be contributed by individual alien investors into a single purpose LLC as a new Funding entity. Liberty Nebraska RC will be the manager for each Fund LLC. The number of investors in each LLC will be determined based on the budget and projected job creation for the project. Capital invested into a LLC will be used by the LLC to fund the development or acquisition, renovation/redevelopment, retirement of financing, and/or operation and management of one or more projects.

Each LLC will finance a capital investment project utilizing the full amount of the EB-S capital investment funds. The foreign investors will make at-risk equity investments into the new commercial enterprise. All of the EB-S investment funds they contribute will be transferred into the capital investment project and fully utilized for job creation purposes, pursuant to the project-specific business plans for each project. Further Liberty Nebraska RC will be involved in an oversight role to ensure that all investment project activities comply with the project business plans and Immigrant investor pllot program requirements. For the hypothetical hotel project we will use a debt structure of mezzanine financing as illustrated in the diagram below

# **Regional Center Project Funding Structures**

i

For each capital investment project, investment capital will be contributed by individual alien investor into a single purpose LLC as a new Funding entity. Liberty Nebraska RC will be the manager for each Fund LLC. The number of investors in each LLC will be determined based on the budget and projected job creation for the project. Capital invested into a LLC will be used by the LLC to fund the development or acquisition, renovation/redevelopment, retirement of financing, and/or operation and management of one or more projects.

Each LLC will finance a capital investment project utilizing the full amount of the EB-5 capital investment funds. The foreign investors will make at-risk equity investments into the new commercial enterprise. All of the EB-5 investment funds they contribute will be transferred into the capital investment project and fully utilized for job creation purposes, pursuant to the project-specific business plans for each project. Further Liberty Nebraska RC will be involved in an oversight role to ensure that all investment project activities comply with the project business plans and immigrant investor pilot program requirements. For the hypothetical hotel project we will use a debt structure of mezzanine financing as illustrated in the diagram below.