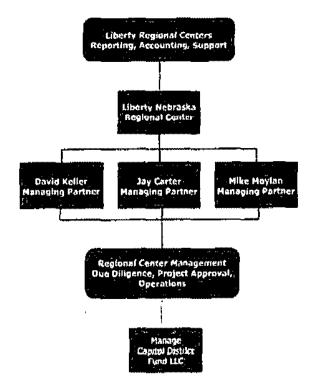

# **Regional Center Project Funding Structures**

For each capital investment project, investment capital will be contributed by individual alien investors into a single purpose LLC as a new Funding entity. Liberty Nebraska RC will be the manager for each Fund LLC. The number of investors in each LLC will be determined based on the budget and projected job creation for the project. Capital invested into a LLC will be used by the LLC to fund the development or acquisition, renovation/redevelopment, retirement of financing, and/or operation and management of one or more projects.

Each LLC will finance a capital investment project utilizing the full amount of the EB-S capital investment funds. The foreign investors will make at-risk equity investments into the new commercial enterprise. All of the EB-S investment funds they contribute will be transferred into the capital investment project and fully utilized for job creation purposes, pursuant to the project-specific business plans for each project. Further Liberty Nebraska RC will be involved in an oversight role to ensure that all investment project activities comply with the project business plans and Immigrant investor pllot program requirements. For the hypothetical hotel project we will use a debt structure of mezzanine financing as illustrated in the diagram below

# **Regional Center Project Funding Structures**

i

For each capital investment project, investment capital will be contributed by individual alien investor into a single purpose LLC as a new Funding entity. Liberty Nebraska RC will be the manager for each Fund LLC. The number of investors in each LLC will be determined based on the budget and projected job creation for the project. Capital invested into a LLC will be used by the LLC to fund the development or acquisition, renovation/redevelopment, retirement of financing, and/or operation and management of one or more projects.

Each LLC will finance a capital investment project utilizing the full amount of the EB-5 capital investment funds. The foreign investors will make at-risk equity investments into the new commercial enterprise. All of the EB-5 investment funds they contribute will be transferred into the capital investment project and fully utilized for job creation purposes, pursuant to the project-specific business plans for each project. Further Liberty Nebraska RC will be involved in an oversight role to ensure that all investment project activities comply with the project business plans and immigrant investor pilot program requirements. For the hypothetical hotel project we will use a debt structure of mezzanine financing as illustrated in the diagram below.