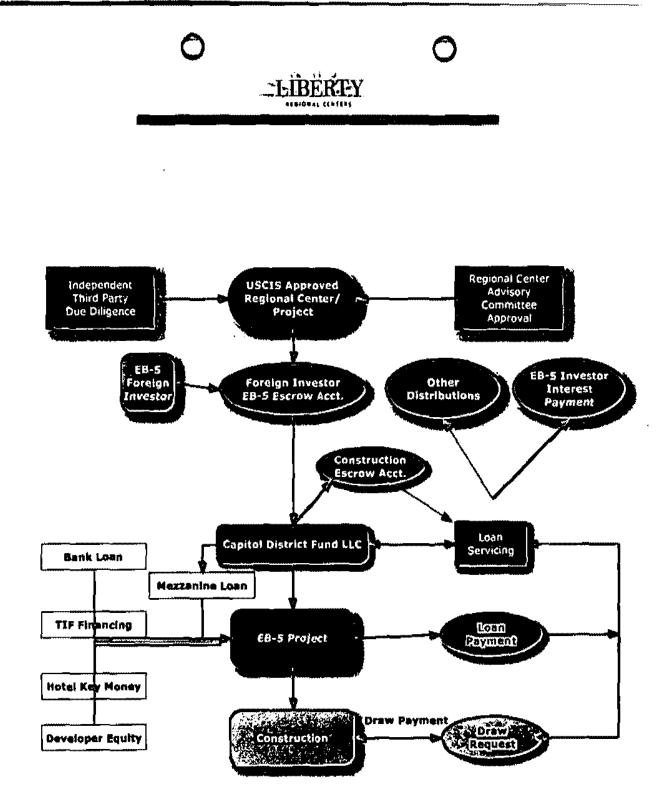

# **Regional Center Project Funding Structures**

For each capital investment project, investment capital will be contributed by individual alien investors into a single purpose LLC as a new Funding entity. Liberty Nebraska RC will be the manager for each Fund LLC. The number of investors in each LLC will be determined based on the budget and projected job creation for the project. Capital invested into a LLC will be used by the LLC to fund the development or acquisition, renovation/redevelopment, retirement of financing, and/or operation and management of one or more projects.

Each LLC will finance a capital investment project utilizing the full amount of the EB-S capital investment funds. The foreign investors will make at-risk equity investments into the new commercial enterprise. All of the EB-S investment funds they contribute will be transferred into the capital investment project and fully utilized for job creation purposes, pursuant to the project-specific business plans for each project. Further Liberty Nebraska RC will be involved in an oversight role to ensure that all investment project activities comply with the project business plans and Immigrant investor pllot program requirements. For the hypothetical hotel project we will use a debt structure of mezzanine financing as illustrated in the diagram below

# **Regional Center Project Funding Structures**

i

For each capital investment project, investment capital will be contributed by individual alien investor into a single purpose LLC as a new Funding entity. Liberty Nebraska RC will be the manager for each Fund LLC. The number of investors in each LLC will be determined based on the budget and projected job creation for the project. Capital invested into a LLC will be used by the LLC to fund the development or acquisition, renovation/redevelopment, retirement of financing, and/or operation and management of one or more projects.

Each LLC will finance a capital investment project utilizing the full amount of the EB-5 capital investment funds. The foreign investors will make at-risk equity investments into the new commercial enterprise. All of the EB-5 investment funds they contribute will be transferred into the capital investment project and fully utilized for job creation purposes, pursuant to the project-specific business plans for each project. Further Liberty Nebraska RC will be involved in an oversight role to ensure that all investment project activities comply with the project business plans and immigrant investor pilot program requirements. For the hypothetical hotel project we will use a debt structure of mezzanine financing as illustrated in the diagram below.