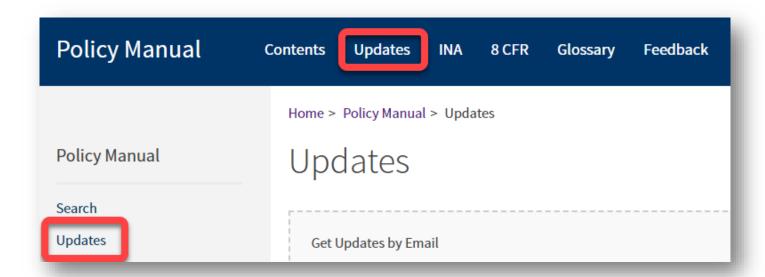

### **Utility Navigation and Search Features**

- The utility navigation offers supplemental navigation and an internal Policy Manual search available on every page.
- Available links on the utility navigation include the table of contents, updates page, INA, 8 CFR, glossary, and feedback.

### **Updates Feature**

- Access Policy Manual updates on the left navigation or utility navigation.
- See all current and historical updates since the Policy Manual's inception.