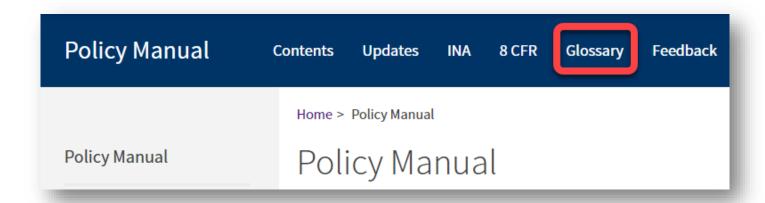

# **Access Glossary**

- Access the USCIS.gov online dictionary (glossary).
- Use dictionary to quickly look up a definition or explanation for a topic.