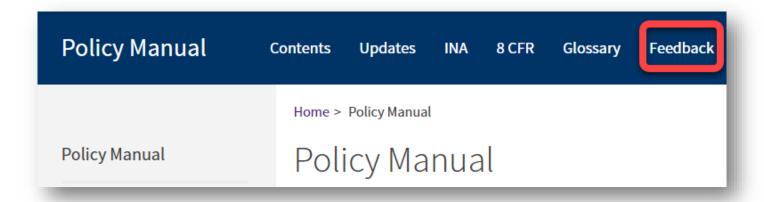

#### **Feedback Feature**

 Submit feedback on USCIS Policy Manual content at any time by clicking the "Feedback" button from any USCIS Policy Manual page.