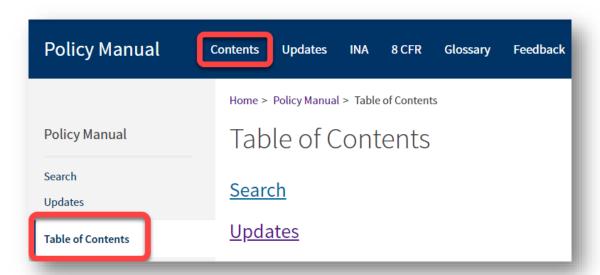

### **Utility Navigation and Search Features**

- The utility navigation offers supplemental navigation and an internal Policy Manual search available on every page.
- Available links on the utility navigation include the table of contents, updates page, INA, 8 CFR, glossary, and feedback.

#### **Table of Contents Feature**

- Access the table of contents on the left navigation, utility navigation, or the Policy Manual landing page.
- See all volumes, parts, and chapters.