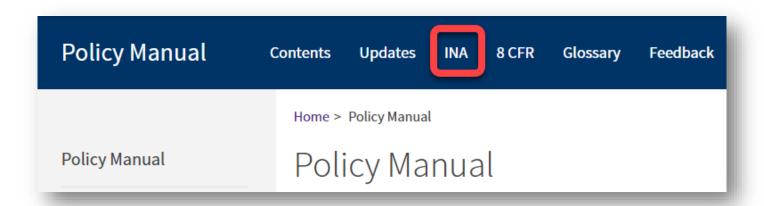

### **Utility Navigation and Search Features**

- The utility navigation offers supplemental navigation and an internal Policy Manual search available on every page.
- Available links on the utility navigation include the table of contents, updates page, INA, 8 CFR, glossary, and feedback.

### **Access Immigration Laws**

- Access the principal collection of immigration laws of the United States, the Immigration and Nationality Act (INA).
- The INA is contained in the United States Code, a collection of all the laws of the United States.