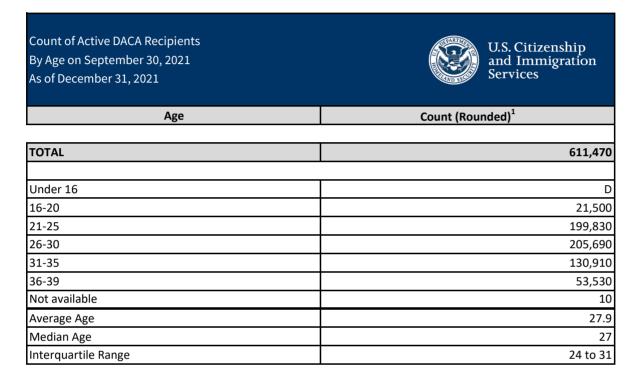

fer from previous periods due to system updates and post-adjudicative outcomes.

<sup>&</sup>lt;sup>1</sup> Totals may not sum due to rounding.

<sup>&</sup>lt;sup>1</sup> Totals may not sum due to rounding.

- 3) This report reflects the number of individuals with DACA expiration on or after December 31, 2021 as of December 31, 2021.
- 4) Individuals who have obtained Lawful Permanent Resident status or U.S. citizenship are excluded.
- 5) Marital status reflects the DACA recipient's marital status as of the most recent adjudication.
- 7) For a complete list of USCIS forms and descriptions, visit: https://www.uscis.gov/forms

#### Source:

Department of Homeland Security, U.S. Citizenship and Immigration Services, Office of Performance and Quality ELIS, CLAIMS3, queried 01/2022, TRK 8802



## **Reference:**

# Notes:

- 1) The report reflects the most up-to-date estimate available at the time the database is queried.
- 2) Counts may differ from previous periods due to system updates and post-adjudicative outcomes.
- 3) This report reflects the number of individuals with DACA expiration on or after December 31, 2021 as of December 31, 2021.
- 4) Individuals who have obtained Lawful Permanent Resident status or U.S. citizenship are excluded.
- 5) For a complete list of USCIS forms and descriptions, visit: https://www.uscis.gov/forms

#### Source:

<sup>&</sup>lt;sup>1</sup> Totals may not sum due to rounding.